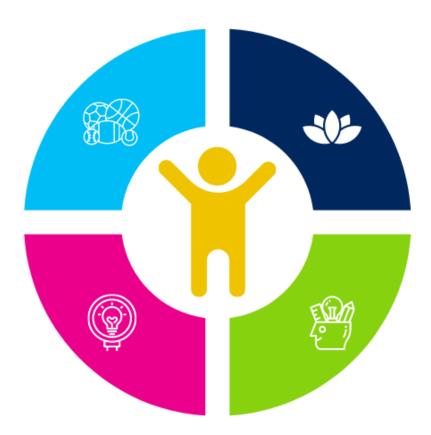

# What is PS Kids Time-to-Play?

#### 01 ACTIVE KIDS ZONE

Children will get the opportunity to be active and take part in loads of different sports and physical activity.

#### WELLNESS KIDS ZONE

02

Children will have an area that they can relax and have some quiet time and be free to be themselves.

#### 03 DISCOVERY KIDS ZONE

04

Child led play where the children can learn through play and express their interests and build friendships.

#### CREATIVE KIDS ZONE